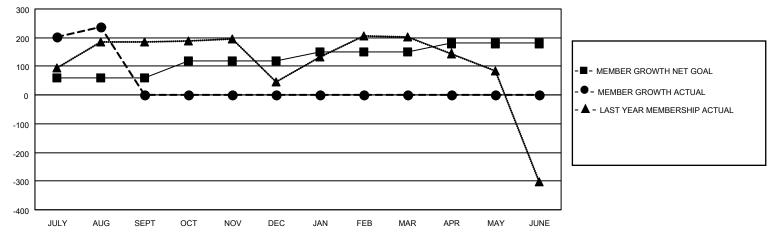

## GOALS AND ACTUAL MEMBERS CUMULATIVE

| DROPPED CLUBS: 1 |    | 60 CLUBS OF 138 ADDED 1 OR MORE<br>NEW MEMBERS | GENDER DISTRIBUTION  MALE 4,475 (90.88%) |             |     |
|------------------|----|------------------------------------------------|------------------------------------------|-------------|-----|
| DROPPED MEMBERS  |    |                                                | FEMALE                                   | 449 (9.12%) |     |
| DECEASED         | 7  | CLICK HERE FOR CUMULATIVE                      | TOTAL FAMILY UNIT MEMBERS                |             | 831 |
| CLUB CANCELLED   | 0  | MEMBERSHIP DATA                                |                                          |             | 400 |
| OTHER 51         |    |                                                | FAMILY MEMBERS PAYING HALF DUES          |             | 460 |
| TOTAL            | 58 |                                                | Bolo                                     |             |     |

## LOCATION INDIA District 324A4 Results as of: 8/31/2020

| Clubs         |               |             |               | Members               |                       |                         |                                                    |  |
|---------------|---------------|-------------|---------------|-----------------------|-----------------------|-------------------------|----------------------------------------------------|--|
|               | RESULTS FOR   | R 2020-2021 |               | RESULTS FOR 2020-2021 |                       |                         |                                                    |  |
| QUARTER       | NEW CLUB GOAL | NEW CLUBS   | DROPPED CLUBS | QUARTER MEMB          | ER GROWTH NET<br>GOAL | MEMBER GROWTH<br>ACTUAL | DROPPED<br>MEMBERS ACTUAL<br>(including transfers) |  |
| JULY/AUG/SEPT | 3             | 2           | 1             | JULY/AUG/SEPT         | 60                    | 319                     | 58                                                 |  |
| OCT/NOV/DEC   | 2             | 0           | 0             | OCT/NOV/DEC           | 60                    | 0                       | 0                                                  |  |
| JAN/FEB/MAR   | 1             | 0           | 0             | JAN/FEB/MAR           | 30                    | 0                       | 0                                                  |  |
| APR/MAY/JUNE  | 1             | 0           | 0             | APR/MAY/JUNE          | 30                    | 0                       | 0                                                  |  |