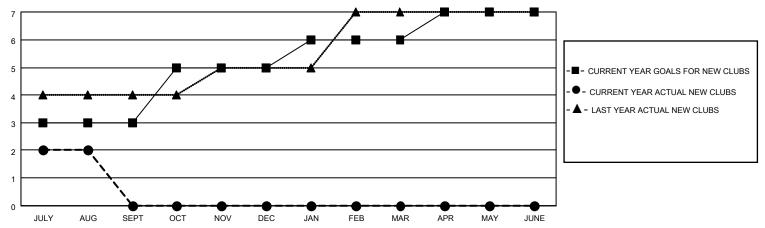

## GOALS AND ACTUAL NEW CLUBS CUMULATIVE

## LOCATION INDIA District 324A4 Results as of: 8/31/2020

| Clubs         |               |             |               | Members               |                       |                         |                                                    |  |
|---------------|---------------|-------------|---------------|-----------------------|-----------------------|-------------------------|----------------------------------------------------|--|
|               | RESULTS FOR   | R 2020-2021 |               | RESULTS FOR 2020-2021 |                       |                         |                                                    |  |
| QUARTER       | NEW CLUB GOAL | NEW CLUBS   | DROPPED CLUBS | QUARTER MEMB          | ER GROWTH NET<br>GOAL | MEMBER GROWTH<br>ACTUAL | DROPPED<br>MEMBERS ACTUAL<br>(including transfers) |  |
| JULY/AUG/SEPT | 3             | 2           | 1             | JULY/AUG/SEPT         | 60                    | 319                     | 58                                                 |  |
| OCT/NOV/DEC   | 2             | 0           | 0             | OCT/NOV/DEC           | 60                    | 0                       | 0                                                  |  |
| JAN/FEB/MAR   | 1             | 0           | 0             | JAN/FEB/MAR           | 30                    | 0                       | 0                                                  |  |
| APR/MAY/JUNE  | 1             | 0           | 0             | APR/MAY/JUNE          | 30                    | 0                       | 0                                                  |  |